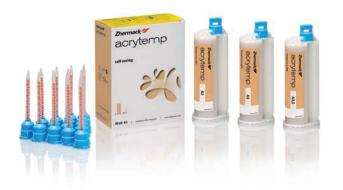

### Acrytemp offers:

- High fracture resistance
- Methylmethacrylate free
- Low temperature increase during setting
- Fluorescence similar to natural teeth
- Easy to reline
- Easy to finish and polish
- Automix application (mixing ratio 4:1)
- Available in 3 shades: A2 A3 A3.5
- High precision

#### Acrytemp - Resin for temporary elements

|          | Code    | Colour | Packaging                                                     |
|----------|---------|--------|---------------------------------------------------------------|
|          | C700200 | A2     | Standard Pack: 1 cartridge 50 ml (76 gr) + 15 mixing tips 4:1 |
| <b>Ú</b> | C700215 | A3     | Standard Pack: 1 cartridge 50 ml (76 gr) + 15 mixing tips 4:1 |
|          | C700205 | A3,5   | Standard Pack: 1 cartridge 50 ml (76 gr) + 15 mixing tips 4:1 |