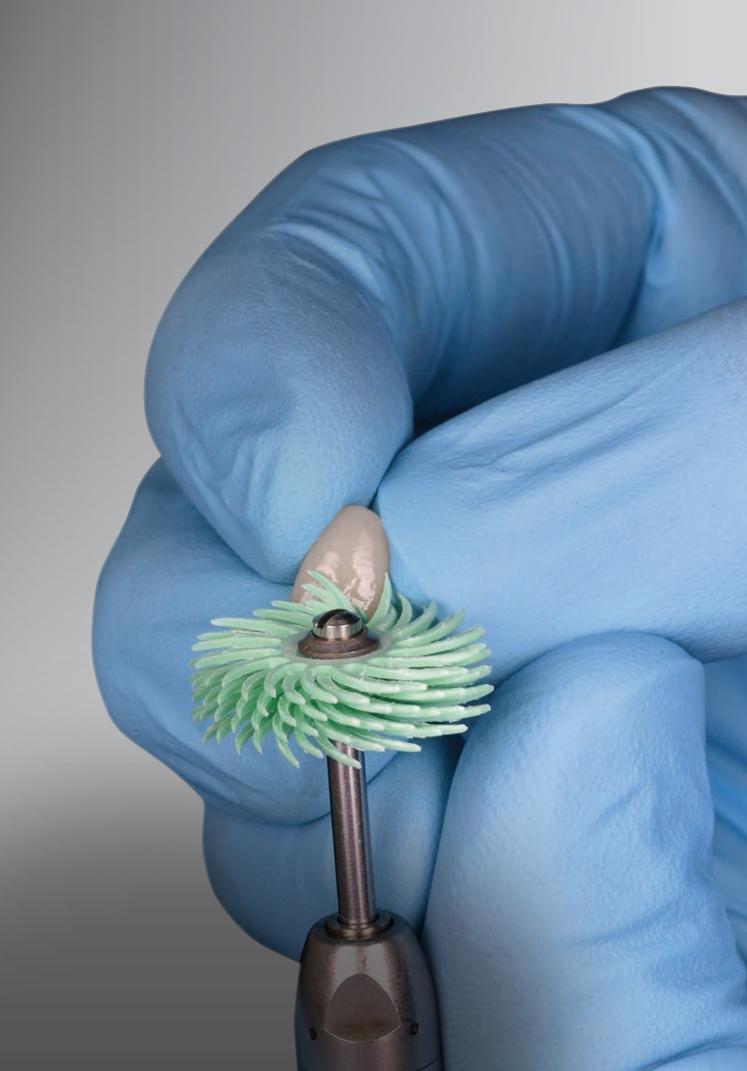

### Acrytemp offers:

- High fracture resistance
- Methylmethacrylate free
- Low temperature increase during setting
- Fluorescence similar to natural teeth
- Easy to reline
- Easy to finish and polish
- Automix application (mixing ratio 4:1)
- Available in 3 shades: A2 A3 A3.5
- High precision