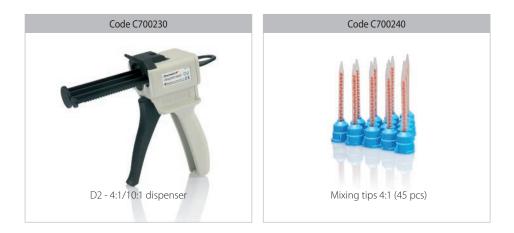

### Accessories

## Four real advantages, for a very satisfying product.

Where ease is synonym of practicality, thanks to the compatibility of Acrytemp cartridges with the most common 4:1/10:1 dispensers.

And reliability means also suitable for longer bridge spans.