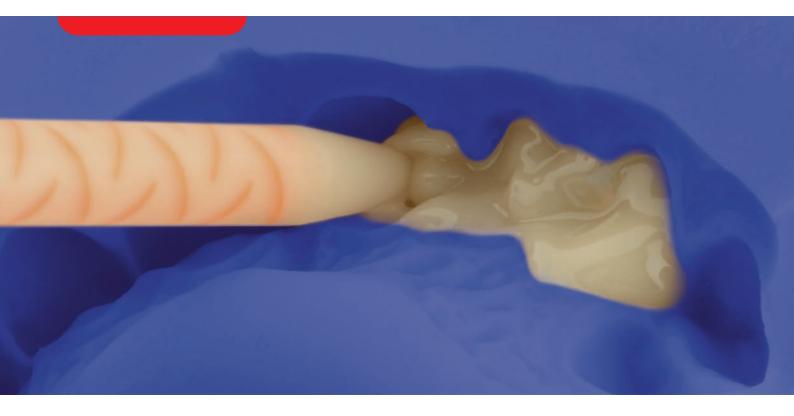

## Working techniques

**Acrytemp** can be used with different working techniques, both for direct and indirect method, ensuring the patient a good masticatory comfort with an aesthetic and a fluorescence very similar to those of natural teeth.

### DIRECT TECHNIQUE

- Realized directly by the dentist in the clinic
- To obtain in a fast way strong and aesthetic temporaries.