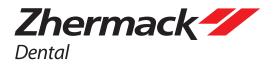

## Working techniques

**Acrytemp** can be used with different working techniques, both for direct and indirect method, ensuring the patient a good masticatory comfort with an aesthetic and a fluorescence very similar to those of natural teeth.

#### INDIRECT TECHNIQUE

- During the first appointment, the dentist takes the impression and sends it to the dental technician.
- According to the prescription provided, the dental technician will create the provisional.