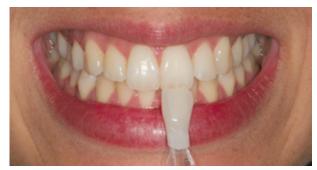

### Class IV Restorations on VITA™\* A2 and B2 tooth with BRILLIANT New Line A2/B2 Shade

Invisible fillings by using two shades in one syringe A2/B2