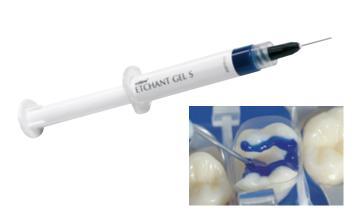

# ETCHANT GEL S A product of the Coltène® Brilliant Esthetic Line

#### PRECISE PLACEMENT

The thin bendable tip allows you to place Etchant Gel S exactly where you need it, even in areas which are difficult to reach.

#### **SMOOTH CONSISTENCY**

Flows easily into place without dripping or slumping.

#### **EASY REMOVAL**

Rinses easily and the bright blue color gives clear indication of thorough rinsing.