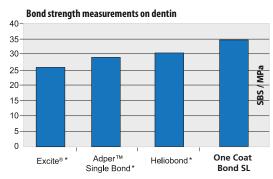

# Gap formation in axial walls of class V cavities 7.00 6.00 4.00 2.00 1.00 Excite®\* Prime & Prompt™ One Coat Bond SL

Source: Prof. J. C. Gomes, Universidade Estadual de Ponta Grossa, Ponta Grossa, Parana, Brazil

Source: Prof. Marcelo C. Chain, Universidade Federal de Santa Catarina disciplina de Materiais Dentarios, Florianapolis, Brazil