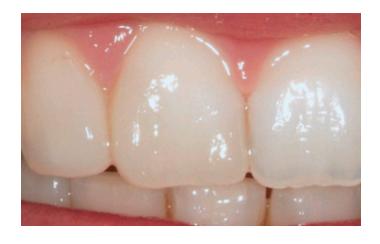

#### **Anterior case**

Restoration with BRILLIANT New Line Enamel A2/B2. Modelling of natural anatomical contours is possible due to the stable, non-sticky consistency. This reduces the time needed for anatomical recontouring with finishing instruments.

#### **Posterior case**

Restoration with BRILLIANT New Line Dentin A3/D3.