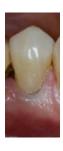

### Class IV Restorations on VITA™\* A2 and B2 tooth with BRILLIANT New Line A2/B2 Shade

Invisible fillings by using two shades in one syringe A2/B2