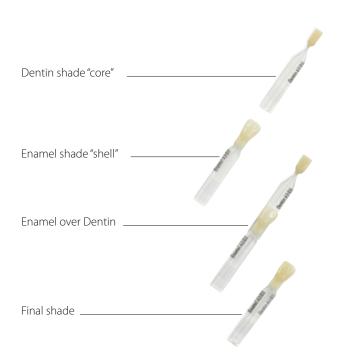

## Duo Shade Concept

#### UNIQUE DUO SHADE SYSTEM FOR SIMPLIFIED SHADE SELECTION

Everyday situation in a dental office

The VITA™ Classic Shade Guide is often the base for determining shades. However choosing the correct shade can be difficult. Two or even three shades may be close. Coltène/Whaledent has used this knowledge in developing the Duo Shade Concept.

#### **UNIQUE SHADE GUIDE**

BRILLIANT New Line shade guide features a unique shade selection. It's based on a "core – shell" principle. Dentin and Enamel shades are chosen separately. The final shade is immediately evident.