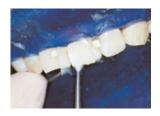

lication. Esthetic results are guaranteed due to its excellent chameleon effect with natural dentition.



Preoperative view



Application Brilliant Flow



Final restoration

#### **BRILLIANT FLOW**

#### **Order Information**

#### **Brilliant Flow Refills**

Contents: 1 Refill (2.3 g / 1.25 ml)

**7100** Dentin A1/B1

**7101** Dentin A2/B2

**7102** Dentin A3/D3

**7103** Dentin A3.5/B3

**7104** Dentin A4/M5

7105 Super White

7106 Transparent

#### **Contents: 10 Syringes (10 × 2.3 g / 1.25 ml)**

**7110** Dentin A1/B1

**7111** Dentin A2/B2

**7112** Dentin A3/D3

**7113** Dentin A3.5/B3

**7114** Dentin A4/M5

7115 Super White

**7116** Transparent

**8469** Application needls, bent, 20 pcs.



## One Coat **Bond SL** one drop - one application

## A STRONG DENTIN AND ENAMEL BOND



The hydrophilic nature of One Coat Bond SL guarantees a good wetting of the tooth surface and facilitates thorough penetration into collagen fibers and dentinal tubules.

#### SOLVENT-FREE – HOMOGENEOUS BONDLAYER

One Coat Bond SL is compatible with water and does not require carrier solvent such as acetone or ethanol. Thus, One Coat Bond SL excludes solvent-related postoperative sensitivity while providing a consistent, homogeneous composition from the first to the last drop.

#### **SIMPLE**

Simply dispense one drop on the microbrush, apply it with a rubbing motion to the previously etched restorative area. Then, light-cure.

#### **ECONOMICAL**

Enjoy controlled dispensing from bottle to brush to tooth without expensive and wasteful single dose packaging. With the concentrated One Co