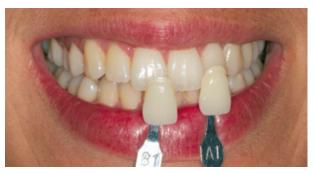

#### UNIQUE DUO SHADE SYSTEM FOR SIMPLIFIED SHADE SELECTION

Everyday situation in a dental office

The VITA™ Classic Shade Guide is often the base for determining shades. However choosing the correct shade can be difficult. Two or even three shades may be close. Coltène/Whaledent has used this knowledge in developing the Duo Shade Concept.

With this development we have successfully addressed the issue of easy, timesaving shade selection and economical material shade range/assortment.