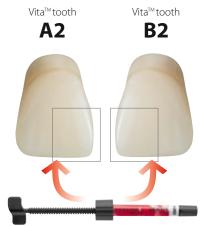

#### **UNIQUE SHADE GUIDE**

BRILLIANT New Line shade guide features a unique shade selection. It's based on a "core – shell" principle. Dentin and Enamel shades are chosen separately. The final shade is immediately evident.

### Class IV Restorations on VITA™\* A2 and B2 tooth with BRILLIANT New Line A2/B2 Shade

Invisible fillings by using two shades in one syringe A2/B2