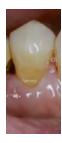

### Class IV Restorations on VITA™\* A2 and B2 tooth with BRILLIANT New Line A2/B2 Shade

Invisible fillings by using two shades in one syringe A2/B2