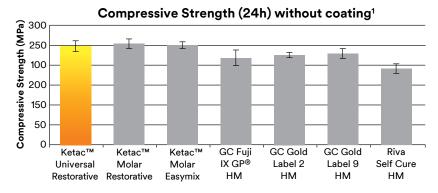

### Strong enough to use for long-term and stress-bearing cases.<sup>1</sup>

A faster, easier procedure is great—but you want assurance that reducing chair time doesn't mean compromising on performance. Ketac™ Universal Glass Ionomer Restorative saves time by eliminating the need for a coating—yet still delivers the compressive strength and surface hardness that are higher than several competitive glass ionomers which require one.¹ This advancement is the latest in 3M's 30-year history of developing proven and trusted glass ionomers.