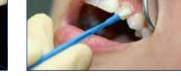

#### Easy to apply

Thanks to its colophony matrix, Profluorid Varnish adheres well even to wet surfaces. It is not necessary to dry the tooth surfaces. This improves cooperation of patients with low levels of compliance (e.g. children).

### Indications

Treatment of hypersensitive teeth

Sealing the dentinal tubules, e.g. for cavity preparations or on sensitive root surfaces