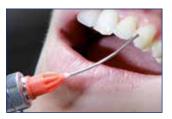

#### Easy to apply

Thanks to its colophony matrix, Profluorid Varnish adheres well even to wet surfaces. It is not necessary to dry the tooth surfaces. This improves cooperation of patients with low levels of compliance (e.g. children).

#### Simple and aesthetic desensitising with VOCO Profluorid® Varnish

The *SingleDose* advantages Profluorid Varnish *SingleDose* comes in a blister pack containing a brush and the varnish. This enables the product to be applied under perfectly hygienic conditions.