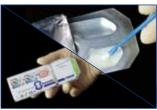

#### Simple and aesthetic desensitising with VOCO Profluorid® Varnish

The *SingleDose* advantages Profluorid Varnish *SingleDose* comes in a blister pack containing a brush and the varnish. This enables the product to be applied under perfectly hygienic conditions.