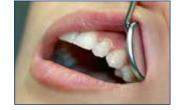

### HIGHLY EFFECTIVE

Sensitive teeth are a widespread problem for a large number of people. Usually, the condition causes only transient pain which patients do not always report to their dentists. Hypersensitivity is mainly caused by exposed dentinal tubules. Therefore, the aim of treatment is to seal these tubules. Profluorid Varnish is a fluoride-containing varnish to effectively seal dentinal tubules exposed on the necks of teeth or after cavity preparation.

### Indications

Treatment of hypersensitive teeth

Sealing the dentinal tubules, e.g. for cavity preparations or on sensitive root surfaces