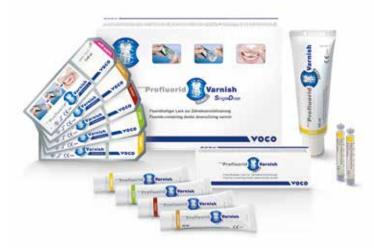

#### Presentation

REF 2971 Tube  $4 \times 10$  ml mixed

| Flavour    | <i>SingleDose</i><br>48 × 0.40 ml | <i>SingleDose</i><br>50 × 0.25 ml | <i>SingleDose</i><br>50 × 0.40 ml | <i>SingleDose</i><br>200 × 0.40 ml | Tube<br>10 ml | Tube<br>50 ml | Cartridge<br>5 × 1.70 ml |
|------------|-----------------------------------|-----------------------------------|-----------------------------------|------------------------------------|---------------|---------------|--------------------------|
|            |                                   |                                   |                                   |                                    |               |               |                          |
| Caramel    | -                                 | _                                 | REF 2226                          | REF 2229                           | REF 2232      | -             | -                        |
| Cherry     | -                                 | _                                 | REF 2227                          | REF 2230                           | REF 2233      | -             | -                        |
| Mint       | -                                 | _                                 | REF 2228                          | REF 2231                           | REF 2234      | -             | -                        |
| Bubble gum | -                                 | _                                 | REF 2238                          | REF 2239                           | -             | -             | -                        |
| Mixed      | REF 2225                          | _                                 | _                                 | _                                  | _             | _             | _                        |