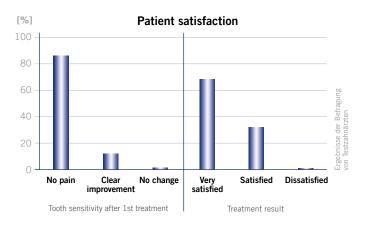

#### Components and effect of VOCO Profluorid® Varnish

Profluorid Varnish is a colophony-based varnish containing 5 % sodium fluoride (22,600 ppm fluoride). The fluoride ion, together with the calcium ions accumulated in the tubules, causes a precipitation of calcium fluoride, which effectively seals the tubules. According to a user survey, over 85 % of patients were completely free of pain after only one treatment with Profluorid Varnish.

#### **Opinion of dentists**

Dentists using the product all confirmed its good handling and aesthetic properties. A vast majority also reported positive differences between Profluorid Varnish and competing products. Profluorid Varnish was equally well accepted by the patients. After the treatment, nearly all of the patients reported that they were either symptom-free or had a significantly reduced level of sensitivity.