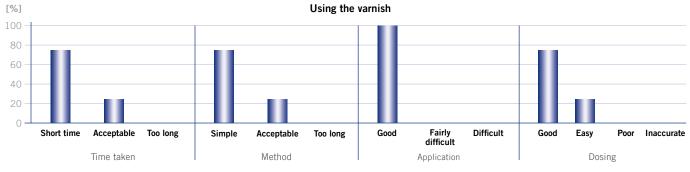

#### Easy to apply

Thanks to its colophony matrix, Profluorid Varnish adheres well even to wet surfaces. It is not necessary to dry the tooth surfaces. This improves cooperation of patients with low levels of compliance (e.g. children).

Survey of testing dentists

#### **Opinion of dentists**

Dentists using the product all confirmed its good handling and aesthetic properties. A vast majority also reported positive differences between Profluorid Varnish and competing products. Profluorid Varnish was equally well accepted by the patients. After the treatment, nearly all of the patients reported that they were either symptom-free or had a significantly reduced level of sensitivity.