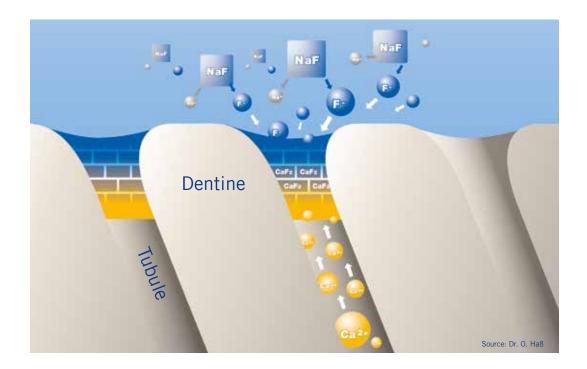

#### Components and effect of VOCO Profluorid® Varnish

Profluorid Varnish is a colophony-based varnish containing 5 % sodium fluoride (22,600 ppm fluoride). The fluoride ion, together with the calcium ions accumulated in the tubules, causes a precipitation of calcium fluoride, which effectively seals the tubules. According to a user survey, over 85 % of patients were completely free of pain after only one treatment with Profluorid Varnish.

As well as rapidly sealing the dentinal tubules, Profluorid Varnish also causes calcium fluoride deposits to form on the tooth surface and contributes to the formation of fluorapatite in the long-term. The fluorapatite protects the tooth from acid attacks.