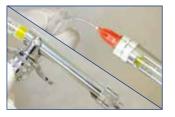

#### Perfect application with VOCO Profluorid® Varnish

The cartridge advantages The tried and tested cartridge enables you to apply the material with pinpoint accuracy, and to fluoridate a complete dental arch in one go.

#### Advantages of the cartridge

- Multiple use with disposable cannulae
- Perfectly precise application
- Extremely easy application in proximal areas
- Complete fluoride application in only a single step