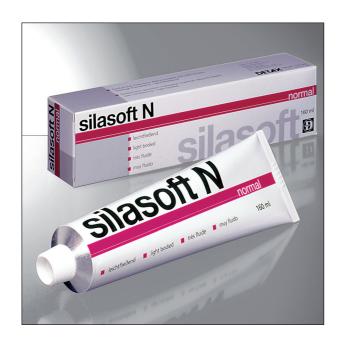

The hydrophilic wash material silasoft with detailed reproduction, exhibits excellent flow properties, remains firm in the impression and on the preparation yet flows to produce an extremly thin layer under pressure.