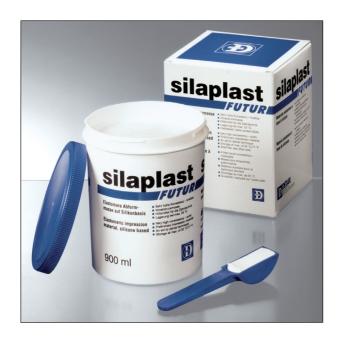

The materials are compatible and feature perfect consistencies as well as optimum final hardness.

Owing to its soft and supple initial consistency, **silaplast Futur** putty is very easily mixed – it also has a pleasant odour and flavour.