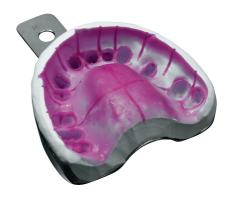

The hydrophilic wash material silasoft with detailed reproduction, exhibits excellent flow properties, remains firm in the impression and on the preparation yet flows to produce an extremly thin layer under pressure.