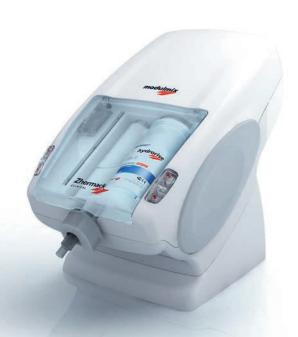

### Hydrorise and Modulmix: a perfect combination.

The HYDRORISE system is further enhanced by the automatic MODULMIX mixer with 5:1 ratio cartridges, conceived and patented by ZHERMACK to offer professionals maximum flexibility and comfort.

#### New 5:1 cartridge

HYDRORISE in maxi, 380 ml packaging, now offers a new cartridge, created for use together with MODULMIX, compatible with all 5:1 current automatic mixers on the market.

- · Simple to assemble, ready to use.
- · New dynamic/static tip for perfect mixing without over-heating material, reducing waste by 20%\*.
- · New tip lock for quick, safe fastening.

#### **Mixing quality**

The perfect dosage between components ensures even, bubble-free mixing.

| Packaging                                |                                              |      |
|------------------------------------------|----------------------------------------------|------|
| C207000 HYDRORISE LIGHT NORMAL SET       | 2 x 50 ml cartridges + 12 yellow mixing tips | 6.05 |
| C207001 HYDRORISE LIGHT FAST SET         | 2 x 50 ml cartridges + 12 yellow mixing tips | 5    |
| C207002 HYDRORISE EXTRA LIGHT NORMAL SET | 2 x 50 ml cartridges + 12 yellow mixing tips | ٥    |
| C207003 HYDRORISE EXTRA LIGHT FAST SET   | 2 x 50 ml cartridges + 12 yellow mixing tips | 5    |
| C207004 HYDRORISE REGULAR NORMAL SET     | 2 x 50 ml cartridges + 12 pink mixing tips   | -    |
| C207005 HYDRORISE REGULAR FAST SET       | 2 x 50 ml cartridges + 12 pink mixing tips   |      |
| C207006 HYDRORISE MONOPHASE NORMAL SE    | T 2 x 50 ml cartridges + 6 pink mixing tips  |      |
| C207007 HYDRORISE MONOPHASE FAST SET     | 2 x 50 ml cartridges + 6 pink mixing tips    |      |
| C207008 HYDRORISE HEAVY BODY NORMAL SET  | 2 x 50 ml cartridges + 6 green mixing tips   |      |
| C207009 HYDRORISE HEAVY BODY FAST SET    | 2 x 50 ml cartridges + 6 green mixing tips   |      |
| C207010 HYDRORISE PUTTY NORMAL SET       | 300 ml Base jar + 300 ml Catalyst jar        |      |
| C207011 HYDRORISE PUTTY FAST SET         | 300 ml Base jar + 300 ml Catalyst jar        | 1    |