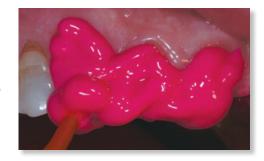

### HYDRORISE high performance derives from a technology called "hyperhydrophilia",

the ability to increase silicone flowability to improve impression definition significantly.

#### Thixotropy

The ability of silicone to keep its position once extruded and to flow when subjected to pressure.

In this way, HYDRORISE will not slump from the preparation or into patient's throat.

#### **Tear strength**

HYDRORISE is particularly flexible, expecially with marked undercuts.

The material has a high tear strength and reduces the risk of distortions