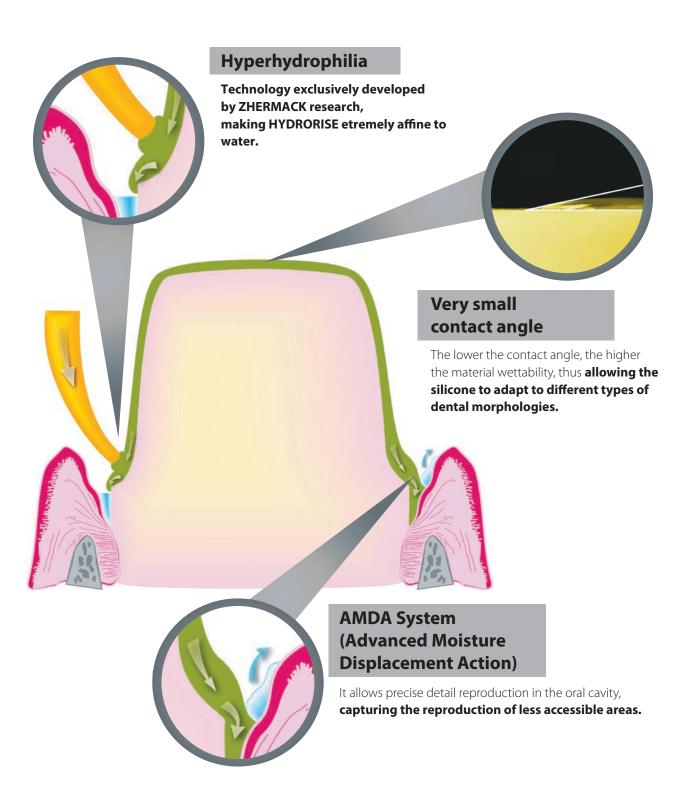

### HYDRORISE high performance derives from a technology called "hyperhydrophilia",

the ability to increase silicone flowability to improve impression definition significantly.

### Hyperhydrophilic technology