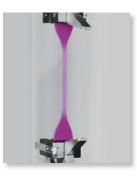

#### **Tear strength**

HYDRORISE is particularly flexible, expecially with marked undercuts.

The material has a high tear strength and reduces the risk of distortions