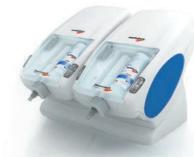

### Hydrorise and Modulmix: a perfect combination.

The HYDRORISE system is further enhanced by the automatic MODULMIX mixer with 5:1 ratio cartridges, conceived and patented by ZHERMACK to offer professionals maximum flexibility and comfort.

#### Structure

**MODULMIX** mixers can be combined with other mixers for the simultaneous use of different materials (putty, heavy body, monophase, alginate replacement).

#### Two-speed

By pressing a single button, you can select the desired speed and organize material supply according to needs.

#### Modern, customizable design

This compact, functional line guarantees more space, with use from a workstation or from the wall.