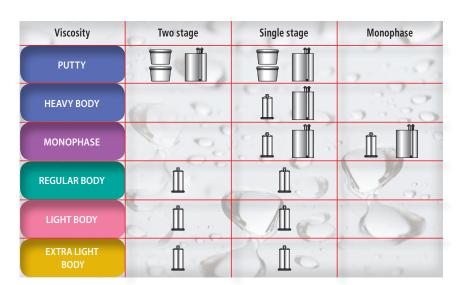

## Personal solutions, dentists choices.

HYDRORISE has been studied to combine different viscosities for different impression methods

All viscosities are available in NORMAL SET (working time 2' - setting time 5' 30") and FAST SET (working time 1'30" - setting time 4').