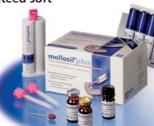

## mollosil<sup>®</sup> plus

## The reliable direct soft liner

- Permanent restoration in a single session
- Bonds absolutely firm to all denture acrylics
- 100% silicone, guaranteed soft
- 100% biocompatible