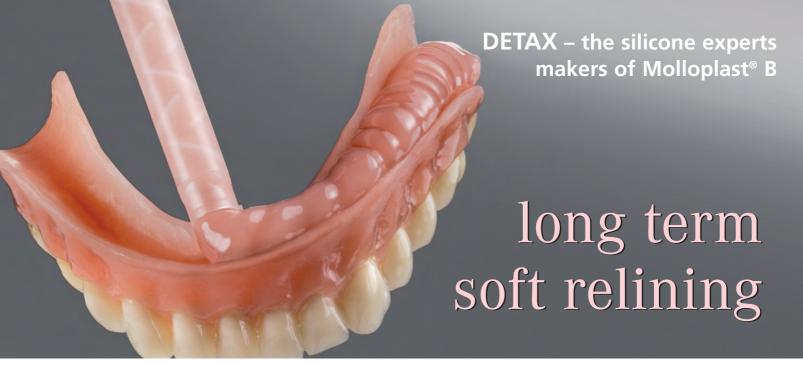

## Chairside soft liner - long term

- stays permanently soft, elastic & colour stable
- self curing, only 5 min. in the mouth, no heat required
- guaranteed inseparable from the denture acrylic
- withstands the oral environment & daily cleaning
- for long lasting, perfectly fitting dentures
- mixed automatically, direct from the cartridge
- biocompatible, tasteless and dimensionally stable