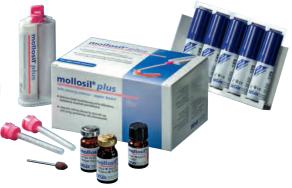

## mollosil<sup>®</sup> plus

## Chairside soft liner - long term

- stays permanently soft, elastic & colour stable
- self curing, only 5 min. in the mouth, no heat required
- guaranteed inseparable from the denture acrylic
- withstands the oral environment & daily cleaning
- for long lasting, perfectly fitting dentures
- mixed automatically, direct from the cartridge
- biocompatible, tasteless and dimensionally stable