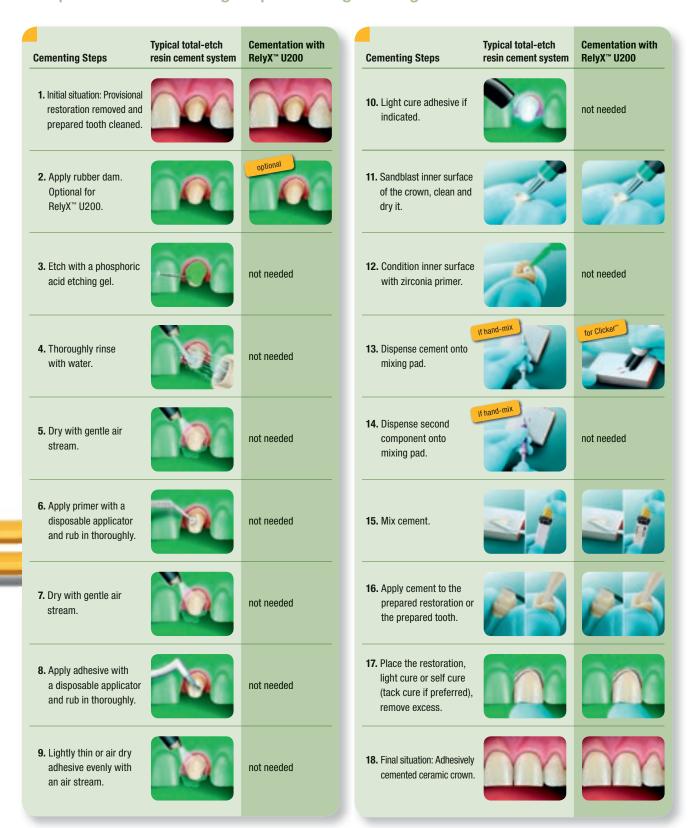

# Step by step to a perfect cementation

Comparison of cementing steps for a high strength all-ceramic restoration.