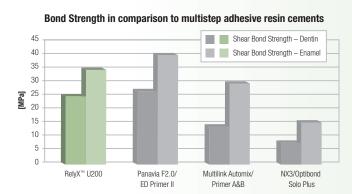

#### **Excellent bond strength.**

You can rely on the performance of RelyX U200 cement more than ever: compared to other self-adhesive resin cements, RelyX U200 shows the best adhesion – on both dentin and enamel. Next to traditional multi-step adhesive resin cements, RelyX U200's bond strength is comparable – and not requiring a bonding system. Patients will benefit from a long-lasting and secure restoration.

Shear bond strength (Ic) of RelyX™ U200 to tooth in comparison to multistep adhesive resin cements, used with their recommended bonding system, and self-adhesive resin cements.

Source: 3M ESPE internal data