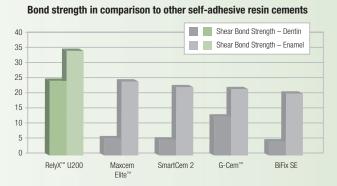

#### **Excellent bond strength.**

You can rely on the performance of RelyX U200 cement more than ever: compared to other self-adhesive resin cements, RelyX U200 shows the best adhesion – on both dentin and enamel. Next to traditional multi-step adhesive resin cements, RelyX U200's bond strength is comparable – and not requiring a bonding system. Patients will benefit from a long-lasting and secure restoration.

Shear bond strength (Ic) of RelyX™ U200 to tooth in comparison to multistep adhesive resin cements, used with their recommended bonding system, and self-adhesive resin cements.

Source: 3M ESPE internal data