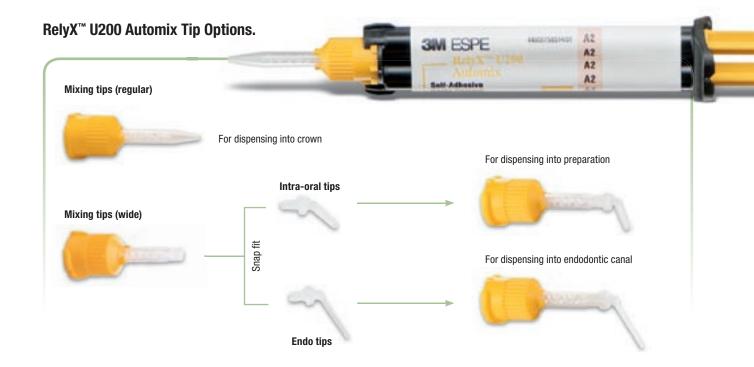

#### Easy-to-use automix syringe

- Comfortable handling
- . Optimal consistency for dispensing and seating
- A great choice of tips allows always easy application of paste directly into the cavity
- Low risk of air bubbles and voids

#### **Ordering Information**

5 × Mixing tips (wide) & Endo tips

| Item No. | Product Information                                                                                                               | Item No. | Product Information                                                                                                                                                                                                                                                     |  |
|----------|-----------------------------------------------------------------------------------------------------------------------------------|----------|-------------------------------------------------------------------------------------------------------------------------------------------------------------------------------------------------------------------------------------------------------------------------|--|
|          | RelyX™ U200 Clicker™                                                                                                              |          | RelyX™ Fiber Post/RelyX™ U200 Automix – Starter Kit                                                                                                                                                                                                                     |  |
| 56877    | RelyX™ U200 Clicker™ – Color shade Translucent:<br>1 clicker™ dispenser (11 g), 1 mixing pad                                      | 56911    | RelyX™ Fiber Post/RelyX™ U200 Automix – Color shade A2 Universal:  1 × 5 ml automix syringe (8.5 g), 5 × Mixing tips (regular),  10 × Mixing tips (wide) & Endo tips, 5 × Mixing tips (wide) & Intra-oral tips, 1 Fiber Post refill (5 pcs) size 0, 1 Fiber Post refill |  |
| 56878    | RelyX <sup>™</sup> U200 Clicker <sup>™</sup> – Color shade A2 Universal:<br>1 clicker <sup>™</sup> dispenser (11 g), 1 mixing pad |          |                                                                                                                                                                                                                                                                         |  |
| 56879    | RelyX™ U200 Clicker™ - Color shade A3 Opaque:<br>1 clicker™ dispenser (11 g), 1 mixing pad                                        |          | (5 pcs) size 1, 1 Fiber Post refill (5 pcs) size 2, 1 Fiber Post refill (5 pcs) size 3, 1 drill size 0, 1 drill size 1, 1 drill size 2 drill size 3, 1 drill size Universal                                                                                             |  |
|          | RelyX™ U200 Automix – Syringe                                                                                                     |          |                                                                                                                                                                                                                                                                         |  |
| 56897    | RelyX™ U200 Automix – Color shade Translucent:                                                                                    |          | RelyX™ U200 Automix – Mixing Tip Refills                                                                                                                                                                                                                                |  |
|          | $1 \times 5$ ml automix syringe (8.5 g), $10 \times$ Mixing tips (regular), $5 \times$ Mixing tips (wide) & Endo tips             | 56913    | RelyX™ U200 Automix Mixing Tips (regular):<br>30 Mixing tips (regular)                                                                                                                                                                                                  |  |
| 56895    | RelyX™ U200 Automix – Color shade A2 Universal:<br>1 × 5 ml automix syringe (8.5 g), 10 × Mixing tips (regular),                  | 56914    | <b>RelyX™ U200 Automix Mixing Tips (wide) &amp; Endo Tips:</b> 15 Mixing tips (wide) & Endo tips                                                                                                                                                                        |  |
|          | 5 × Mixing tips (wide) & Endo tips                                                                                                | 56917    | RelyX™ U200 Automix Mixing Tips (wide) & Intra-Oral Tips: 15 Mixing tips (wide) & Intra-oral tips                                                                                                                                                                       |  |
| 56896    | RelyX™ U200 Automix – Color shade A3 Opaque:<br>1 × 5 ml automix syringe (8.5 g), 10 × Mixing tips (regular),                     |          |                                                                                                                                                                                                                                                                         |  |